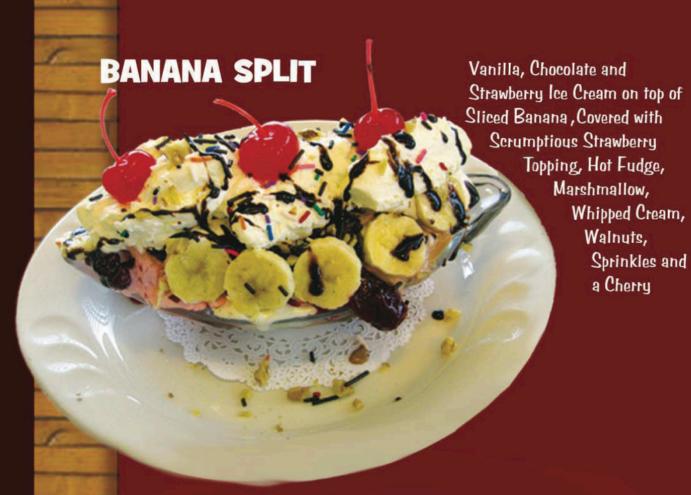

#### **SUNDAES**

| <b>FLEMINGTON SUNDAE</b> Choice of Two Scoops of Ice Cream, Topped with Whipped Cream, Cherry and Your Choice of Vanilla, Chocolate, Strawberry, Cherry, Maple, Coffee, Caramel,                                                         |
|------------------------------------------------------------------------------------------------------------------------------------------------------------------------------------------------------------------------------------------|
| Hazelnut or Lemon Lime Syrups                                                                                                                                                                                                            |
| <b>CHOCOLATE SPRINKLE</b> Two Scoops of Chocolate Ice Cream Covered with Chocolate Syrup, Topped with Whipped Cream, Cherry and Oodles of Sprinkles 9.49                                                                                 |
| NUTTY PROFESSOR Two Scoops of Maple Walnut Ice Cream, Covered with Maple Syrup & Wet Walnuts, Topped with Whipped Cream and Cherry                                                                                                       |
| MALLOMAR Two Scoops of Vanilla Ice Cream, Covered with Indulgent Hot Fudge and Gooey Marshmallow, Topped with Whipped Cream and Cherry                                                                                                   |
| MILKY WAY Two Scoops of Vanilla Ice Cream, Covered with Indulgent Hot Fudge and Creamy Caramel, Topped with Whipped Cream and Cherry                                                                                                     |
| PEANUT BUTTER CUP Two Scoops of Vanilla Ice Cream, Covered with Indulgent Hot Fudge and Smooth Peanut Butter Topping, Topped with Whipped Cream, Peanuts and Cherry                                                                      |
| <b>BANANA SPLIT</b> Vanilla, Chocolate and Strawberry Ice Cream Over Banana Slices,<br>Covered with Scrumptious Strawberry Topping, Indulgent Hot Fudge & Gooey Marshmallow,<br>Topped with Whipped Cream, Walnuts, Sprinkles and Cherry |