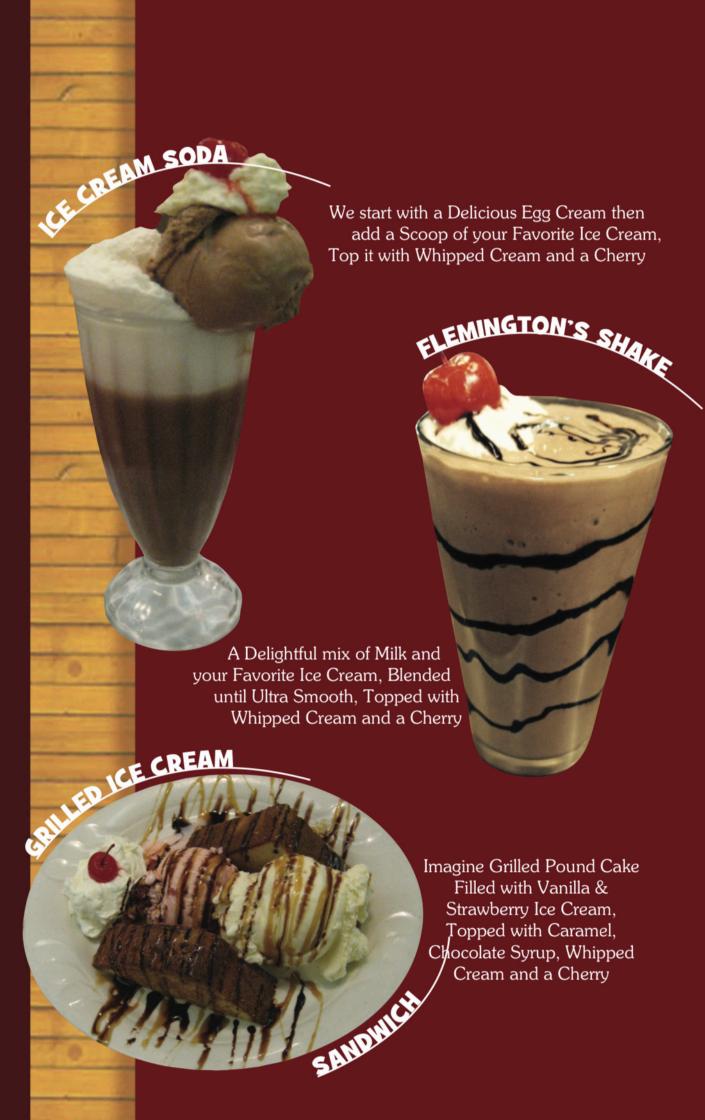

### FLEMINGTON'S SCRUMPTIOUS SUNDAES & SHAKES

FLEMINGTON'S SHAKE OR MALTED

A Delightful Mix of Milk & Your Favorite Ice Cream, Blended until Ultra Smooth, Topped with Whipped Cream & Cherry

CREAMSICLE Vanilla Ice Cream, Vanilla Syrup & Orange Juice

#### TRY ONE OF OUR SCRUMPTIOUS SHAKES

| <b>FLEMINGTON SHAKE</b> A Delightful Mix of Milk & Your Favorite Ice Cream,                                                                                                                    |   |
|------------------------------------------------------------------------------------------------------------------------------------------------------------------------------------------------|---|
| Blended until Ultra Smooth, Topped with Whipped Cream & Cherry 8.9                                                                                                                             | 9 |
| <b>CREAMSICLE SHAKE</b> Vanilla Ice Cream, Vanilla Syrup & Orange Juice 9.9                                                                                                                    | 9 |
| <b>OREO® SHAKE</b> Cookies 'n Cream Ice Cream & Vanilla Syrup 8.9                                                                                                                              | 9 |
| $\textbf{REESES} \textbf{§ SHAKE} \ \textit{Vanilla Ice Cream, Peanut Butter Topping, Chocolate Syrup and Peanuts} \ . \ 10.4 \ . \ 10.4 \ . \ . \ 10.4 \ . \ . \ . \ . \ . \ . \ . \ . \ . \$ | 9 |
| <b>SMORES</b> <sup>®</sup> <b>SHAKE</b> Vanilla & Chocolate Ice Cream, Marshmallow & Graham Crackers 10.4                                                                                      | 9 |
| CHOCOLATE MINT SHAKE Mint Chip Ice Cream & Chocolate Syrup                                                                                                                                     | 9 |
| CHUNKY MONKEY SHAKE Chocolate Ice Cream, Chocolate Syrup, Peanuts & Banana . 11.4                                                                                                              | 9 |
| MILK & COOKIES SHAKE Vanilla Ice Cream, Chips Ahoy Cookies® & Vanilla Syrup 9.4                                                                                                                | 9 |

### **PROFITEROLES**

Small Pastry Puffs Stuffed with Vanilla & Chocolate Ice Cream, Drizzled with Hot Fudge, Topped with Whipped Cream & Cherry 11.99

# GRILLED ICE CREAM SANDWICH

Imagine Grilled Pound Cake Filled with Vanilla and Strawberry Ice Cream, Topped with Caramel, Chocolate Syrup, Whipped Cream and Cherry 12.49