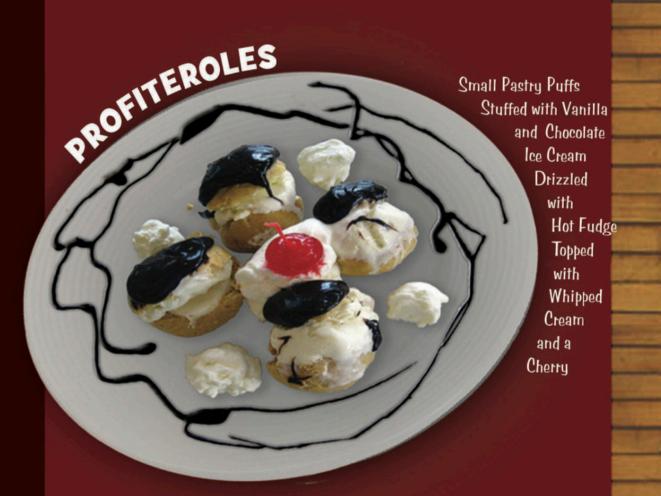

### **PROFITEROLES**

Small Pastry Puffs Stuffed with Vanilla & Chocolate Ice Cream, Drizzled with Hot Fudge, Topped with Whipped Cream & Cherry 11.99