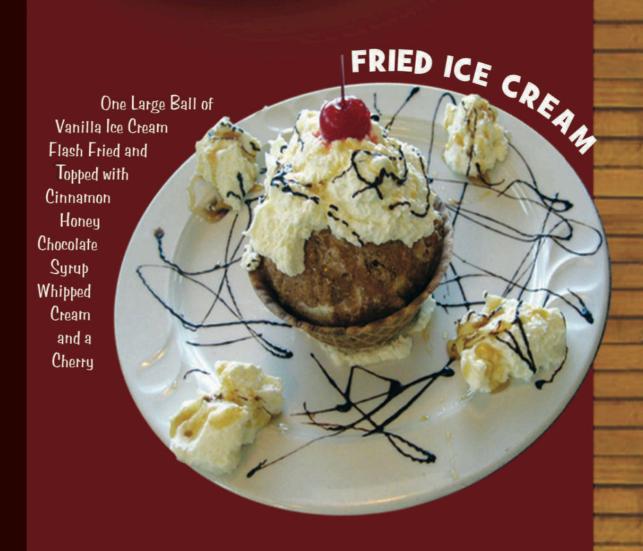

### FRIED ICE CREAM

One Large Ball of Vanilla Ice Cream, Flash Fried & Topped with Cinnamon, Honey, Chocolate Syrup, Whipped Cream & Cherry 11.99