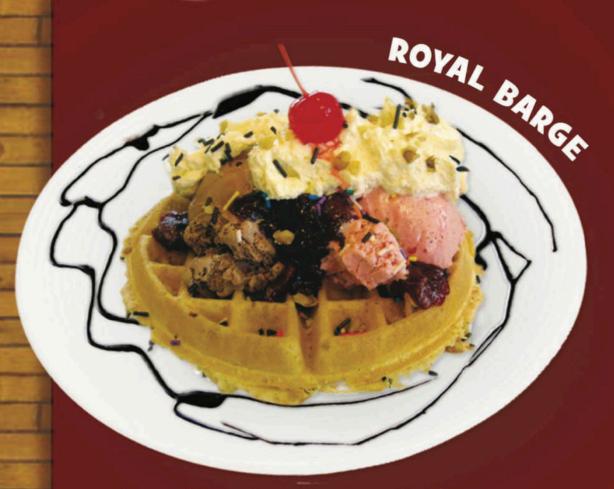

#### **ROYAL BARGE**

We Take a Belgian Waffle and Top it with Two Scoops of Ice Cream, Whipped Cream, Strawberry Topping, Sprinkles, Walnuts and Cherry 16.99