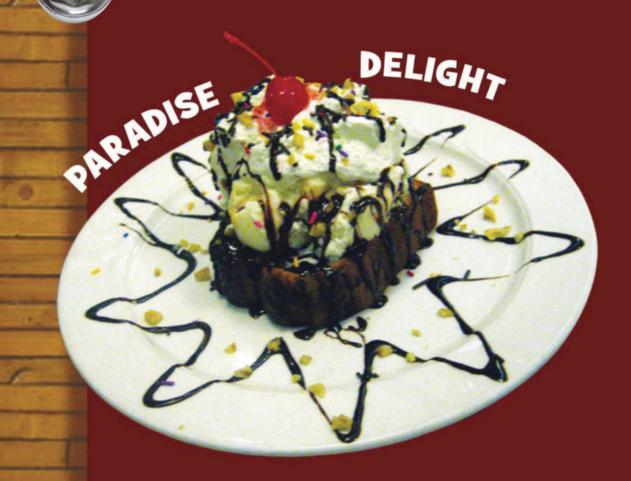

### PARADISE DELIGHT

Picture Toasted Pound Cake with One Large Scoop of Vanilla Ice Cream, Covered with Hot Fudge, Whipped Cream, Walnuts, Sprinkles and Cherry 11.99