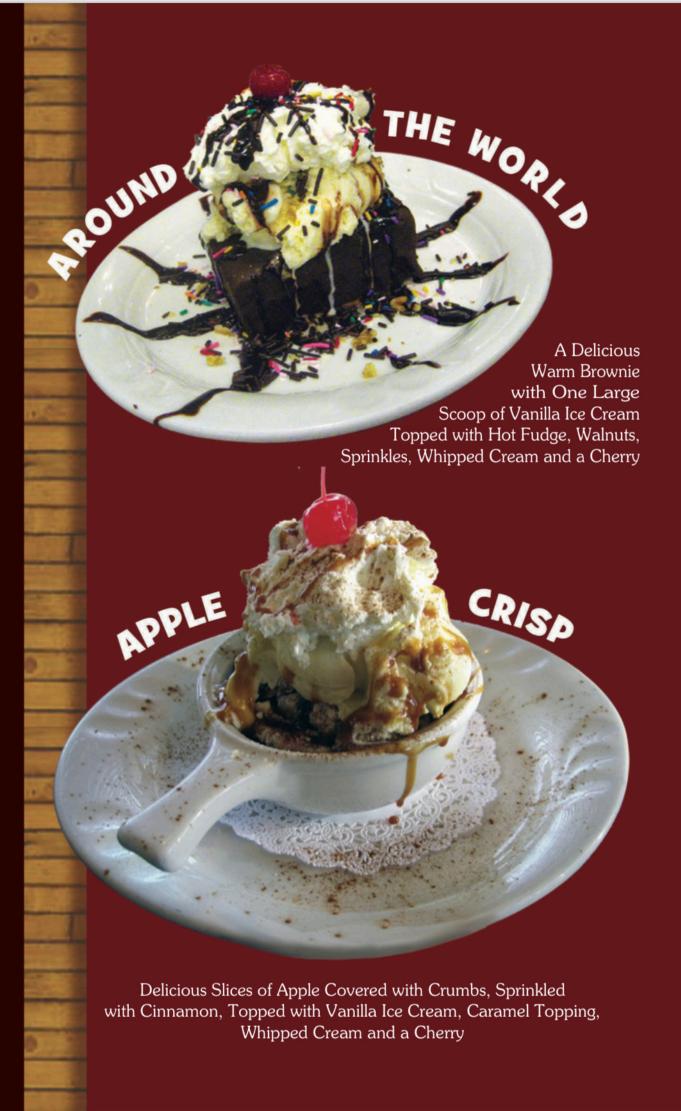

# AROUND THE WORLD

A Delicious Warm Brownie with One Scoop of Vanilla Ice Cream, Topped with Hot Fudge, Walnuts, Sprinkles, Whipped Cream and Cherry 11.99

#### APPLE CRISP

Delicious Slices of Apple Covered with Crumbs, Sprinkled with Cinnamon, Topped with Vanilla Ice Cream, Caramel Topping, Whipped Cream and Cherry 12.99