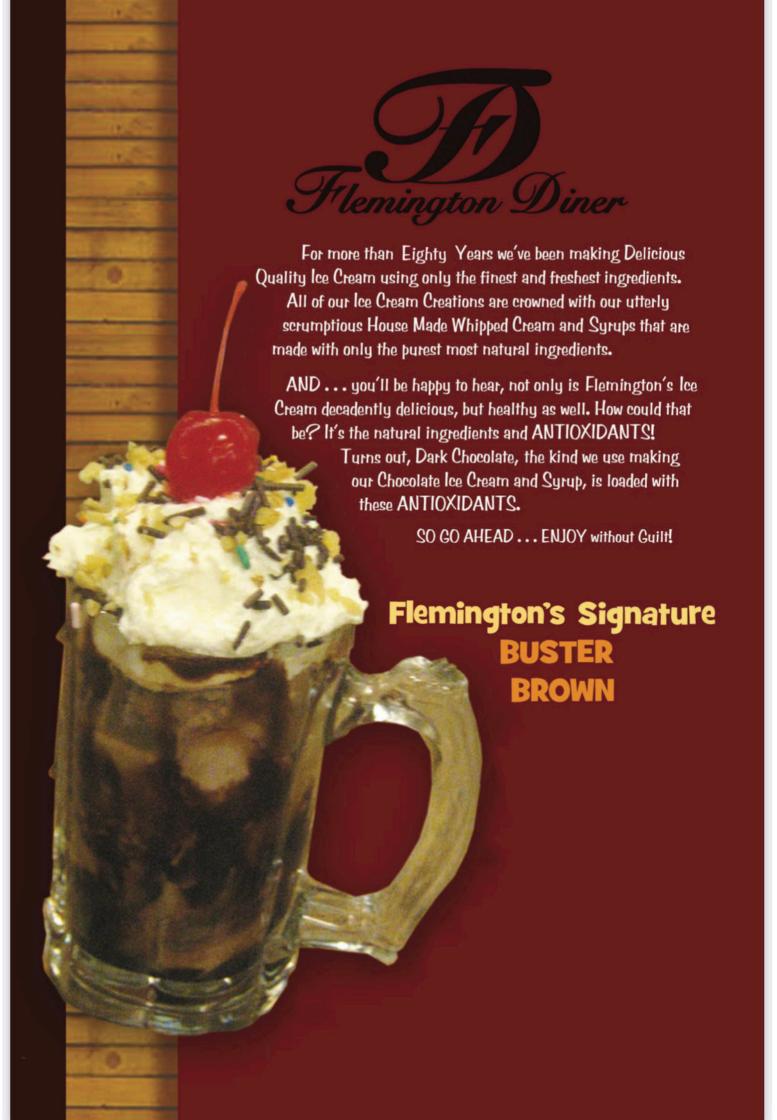

### FLEMINGTON'S SIGNATURE BUSTER BROWN

Two Scoops of
Chocolate Ice Cream,
Chocolate Syrup,
Creamy Butterscotch Topping
with Whipped Cream,
Walnuts, Sprinkles
& Cherry

11.49